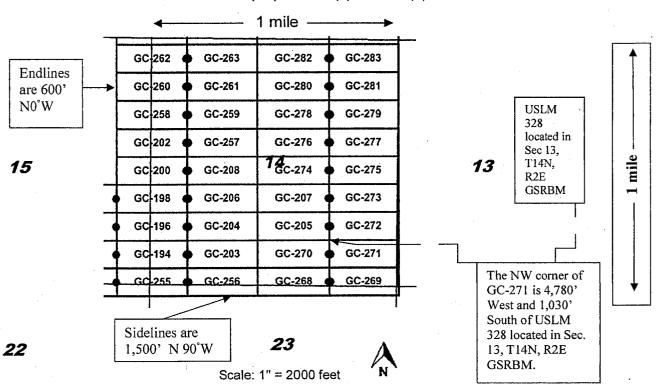

Revised July 2014

Lode (X) Placer () Millsite () mile -The NE corner of GC-262 GC-197 is 9,280' West and 170' GC 260 North of USLM 328 Sidelines are 1,500' N 90°W located in Sec. 13, GC 258 T14N, R2E GSRBM. GC 202 Endlines are 600' N 0°W *15* GC 200 GC-197 GC 198 GC-168 GC-167 USLM 328 GC-166 GC-195 GC-196 GC-165 located in Sec 13, GC-193 GC-194 GC-164 GC-163 T14N, R2E GC-162 GC-192 GC-255 GC-161 **GSRBM** 

22

Scale: 1" = 2000 feet

- The above map depicts the GC-192 mining claim, which is located in Section (s) 15, 22, Township 14 North, Range 2 East, Gila and Salt River Base and Meridian, Yavapai County, Arizona. Total claim acreage is 20.66.
- 2. The type of corner and location monuments used are as follows: 1.5" x 1.5" x 5' wood posts with metal tags.
- 3. The bearings and distances in degrees and feet between claim corners and to a public land survey monument are as depicted on the map.
- 4. If the claim is a placer or millsite claim with exterior limits conforming to legal subdivisions of the public survey, provide a legal description of the claim \_\_\_\_\_
- 5. All claims are 1,500' in length and 600' in width. Location monuments are located on the center line of the claim.