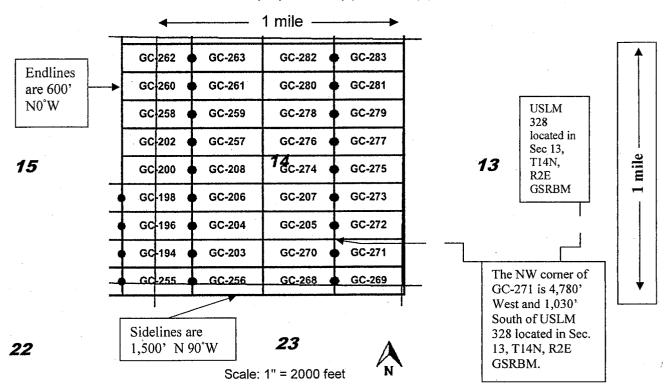

Revised July 2014

Lode (X) Placer () Millsite () mile -The NE corner of GC-262 GC-197 is 9,280' West and 170' GC 260 North of USLM 328 Sidelines are 1,500' N 90°W located in Sec. 13, GC 258 T14N, R2E GSRBM. GC 202 Endlines are 600' N 0°W *15* GC 200 GC-197 GC 198 GC-168 GC-167 USLM 328 GC-166 GC-195 GC-196 GC-165 located in Sec 13, GC-193 GC-194 GC-164 GC-163 T14N, R2E GC-162 GC-192 GC-255 GC-161 **GSRBM** 

22

Scale: 1" = 2000 feet

- The above map depicts the GC-192 mining claim, which is located in Section (s) 15, 22, Township 14 North, Range 2 East, Gila and Salt River Base and Meridian, Yavapai County, Arizona. Total claim acreage is 20.66.
- 2. The type of corner and location monuments used are as follows: 1.5" x 1.5" x 5' wood posts with metal tags.
- 3. The bearings and distances in degrees and feet between claim corners and to a public land survey monument are as depicted on the map.
- 4. If the claim is a placer or millsite claim with exterior limits conforming to legal subdivisions of the public survey, provide a legal description of the claim \_\_\_\_\_
- 5. All claims are 1,500' in length and 600' in width. Location monuments are located on the center line of the claim.