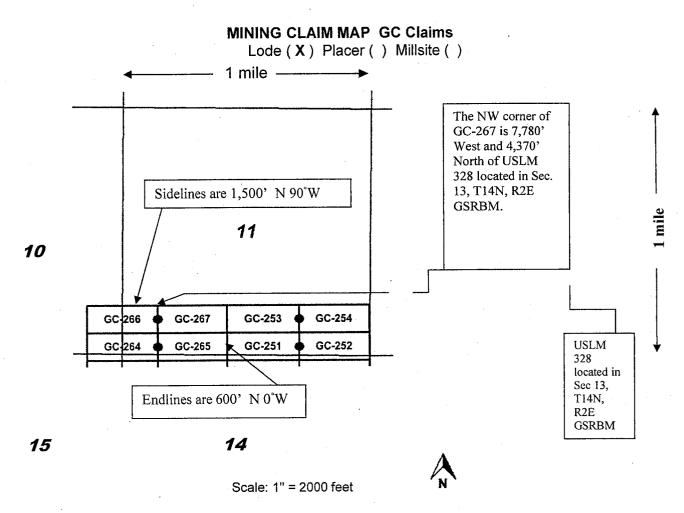

Revised July 2014

Lode (X) Placer () Millsite () mile -The NE corner of GC-262 GC-197 is 9,280' West and 170' GC 260 North of USLM 328 Sidelines are 1,500' N 90°W located in Sec. 13, GC 258 T14N, R2E GSRBM. GC 202 Endlines are 600' N 0°W *15* GC 200 GC-197 GC 198 GC-168 GC-167 USLM 328 GC-166 GC-195 GC-196 GC-165 located in Sec 13, GC-193 GC-194 GC-164 GC-163 T14N, R2E GC-162 GC-192 GC-255 GC-161 **GSRBM** 

22

Scale: 1" = 2000 feet

- The above map depicts the GC-192 mining claim, which is located in Section (s) 15, 22, Township 14 North, Range 2 East, Gila and Salt River Base and Meridian, Yavapai County, Arizona. Total claim acreage is 20.66.
- 2. The type of corner and location monuments used are as follows: 1.5" x 1.5" x 5' wood posts with metal tags.
- 3. The bearings and distances in degrees and feet between claim corners and to a public land survey monument are as depicted on the map.
- 4. If the claim is a placer or millsite claim with exterior limits conforming to legal subdivisions of the public survey, provide a legal description of the claim \_\_\_\_\_
- 5. All claims are 1,500' in length and 600' in width. Location monuments are located on the center line of the claim.