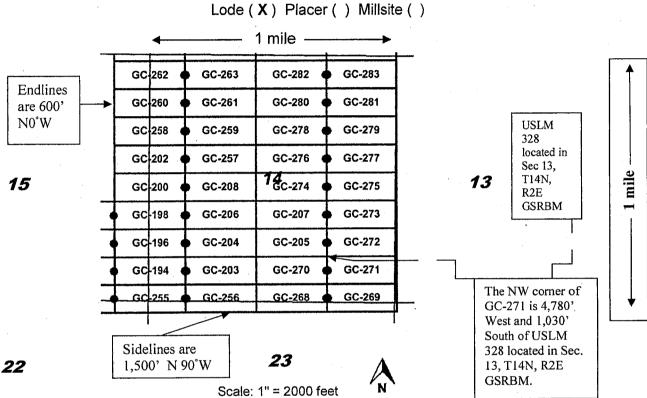

Revised July 2014

Lode (X) Placer () Millsite () mile -The NE corner of GC-262 GC-197 is 9,280' West and 170' GC 260 North of USLM 328 Sidelines are 1,500' N 90°W located in Sec. 13, GC 258 T14N, R2E GSRBM. GC 202 Endlines are 600' N 0°W *15* GC 200 GC-197 GC 198 GC-168 GC-167 USLM 328 GC-166 GC-195 GC-196 GC-165 located in Sec 13, GC-193 GC-194 GC-164 GC-163 T14N, R2E GC-162 GC-192 GC-255 GC-161 **GSRBM** 

22

Scale: 1" = 2000 feet

- The above map depicts the GC-192 mining claim, which is located in Section (s) 15, 22, Township 14 North, Range 2 East, Gila and Salt River Base and Meridian, Yavapai County, Arizona. Total claim acreage is 20.66.
- 2. The type of corner and location monuments used are as follows: 1.5" x 1.5" x 5' wood posts with metal tags.
- 3. The bearings and distances in degrees and feet between claim corners and to a public land survey monument are as depicted on the map.
- 4. If the claim is a placer or millsite claim with exterior limits conforming to legal subdivisions of the public survey, provide a legal description of the claim \_\_\_\_\_
- 5. All claims are 1,500' in length and 600' in width. Location monuments are located on the center line of the claim.