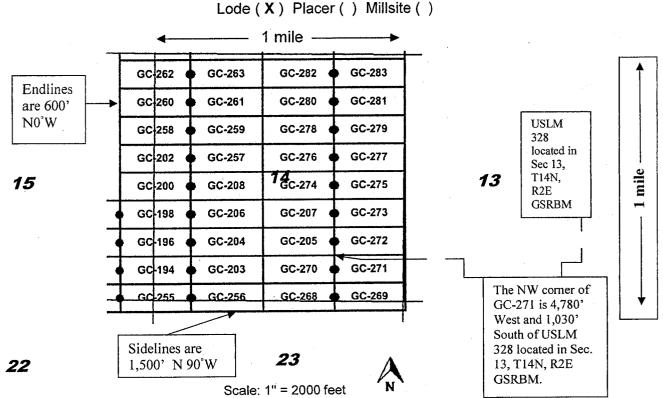

he claim is 4780 feet    | west a  | nd 10:   | 30 feet           |
| south from the USLM 328 located in Section 13, T14N, R2E, GSRB            | &M                       |         |          |                   |
| DATED AND POSTED on the ground this 4/29/2018 LOCATOR(s) X AGENT          |                          |         |          |                   |
| Print Name(s) Daniel P. Laux                                              |                          |         |          |                   |
| Signature(s)                                                              |                          |         |          | 0.3               |
|                                                                           |                          |         |          | ICF100<br>ly 2014 |



- The above map depicts the GC-270 mining claim, which is located in Section (s) 14, Township 14 North, Range 2 East, Gila and Salt River Base and Meridian, Yavapai County, Arizona. Total claim acreage is 20.66.
- 2. The type of corner and location monuments used are as follows: 1.5" x 1.5" x 5' wood posts with metal tags.
- 3. The bearings and distances in degrees and feet between claim corners and to a public land survey monument are as depicted on the map.
- 4. If the claim is a placer or millsite claim with exterior limits conforming to legal subdivisions of the public survey, provide a legal description of the claim \_\_\_\_\_
- 5. All claims are 1,500' in length and 600' in width. Location monuments are located on the center line of the claim.

Form MCF100a Revised July 2014

Retur