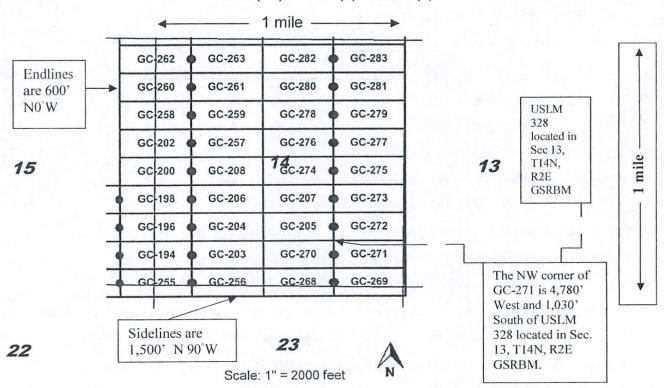

Revised July 2014

Lode (X) Placer () Millsite () mile -The NE corner of GC-262 GC-197 is 9,280' West and 170' GC 260 North of USLM 328 Sidelines are 1,500' N 90°W located in Sec. 13, GC 258 T14N, R2E GSRBM. GC 202 Endlines are 600' N 0°W *15* GC 200 GC-197 GC 198 GC-168 GC-167 USLM 328 GC-166 GC-195 GC-196 GC-165 located in Sec 13, GC-193 GC-194 GC-164 GC-163 T14N, R2E GC-162 GC-192 GC-255 GC-161 **GSRBM** 

22

Scale: 1" = 2000 feet

- The above map depicts the GC-192 mining claim, which is located in Section (s) 15, 22, Township 14 North, Range 2 East, Gila and Salt River Base and Meridian, Yavapai County, Arizona. Total claim acreage is 20.66.
- 2. The type of corner and location monuments used are as follows: 1.5" x 1.5" x 5' wood posts with metal tags.
- 3. The bearings and distances in degrees and feet between claim corners and to a public land survey monument are as depicted on the map.
- 4. If the claim is a placer or millsite claim with exterior limits conforming to legal subdivisions of the public survey, provide a legal description of the claim \_\_\_\_\_
- 5. All claims are 1,500' in length and 600' in width. Location monuments are located on the center line of the claim.