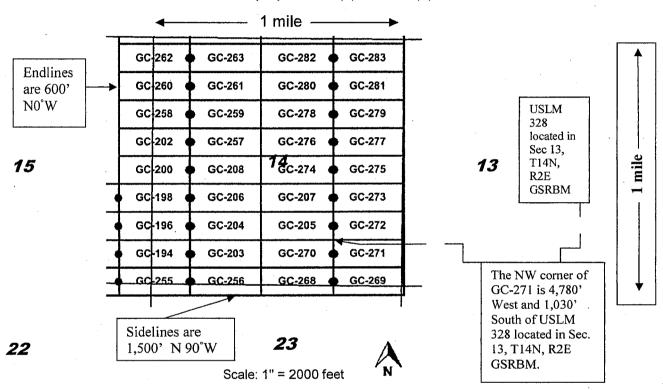

Revised July 2014

Lode (X) Placer () Millsite () mile -The NE corner of GC-262 GC-197 is 9,280' West and 170' GC 260 North of USLM 328 Sidelines are 1,500' N 90°W located in Sec. 13, GC 258 T14N, R2E GSRBM. GC 202 Endlines are 600' N 0°W *15* GC 200 GC-197 GC 198 GC-168 GC-167 USLM 328 GC-166 GC-195 GC-196 GC-165 located in Sec 13, GC-193 GC-194 GC-164 GC-163 T14N, R2E GC-162 GC-192 GC-255 GC-161 **GSRBM** 

22

Scale: 1" = 2000 feet

- The above map depicts the GC-192 mining claim, which is located in Section (s) 15, 22, Township 14 North, Range 2 East, Gila and Salt River Base and Meridian, Yavapai County, Arizona. Total claim acreage is 20.66.
- 2. The type of corner and location monuments used are as follows: 1.5" x 1.5" x 5' wood posts with metal tags.
- 3. The bearings and distances in degrees and feet between claim corners and to a public land survey monument are as depicted on the map.
- 4. If the claim is a placer or millsite claim with exterior limits conforming to legal subdivisions of the public survey, provide a legal description of the claim \_\_\_\_\_
- 5. All claims are 1,500' in length and 600' in width. Location monuments are located on the center line of the claim.