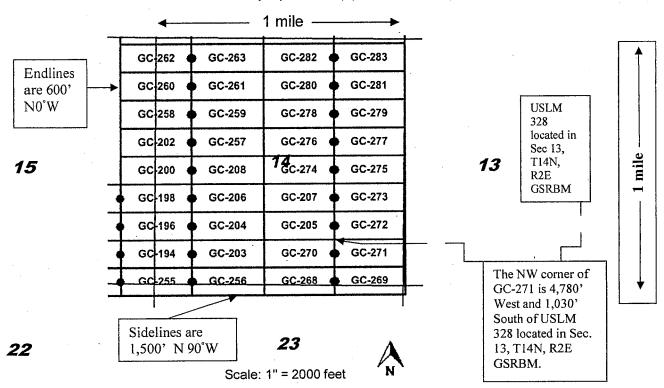

Revised July 2014

Lode (X) Placer () Millsite () mile -The NE corner of GC-262 GC-197 is 9,280' West and 170' GC 260 North of USLM 328 Sidelines are 1,500' N 90°W located in Sec. 13, GC 258 T14N, R2E GSRBM. GC 202 Endlines are 600' N 0°W *15* GC 200 GC-197 GC 198 GC-168 GC-167 USLM 328 GC-166 GC-195 GC-196 GC-165 located in Sec 13, GC-193 GC-194 GC-164 GC-163 T14N, R2E GC-162 GC-192 GC-255 GC-161 **GSRBM** 

22

Scale: 1" = 2000 feet

- The above map depicts the GC-192 mining claim, which is located in Section (s) 15, 22, Township 14 North, Range 2 East, Gila and Salt River Base and Meridian, Yavapai County, Arizona. Total claim acreage is 20.66.
- 2. The type of corner and location monuments used are as follows: 1.5" x 1.5" x 5' wood posts with metal tags.
- 3. The bearings and distances in degrees and feet between claim corners and to a public land survey monument are as depicted on the map.
- 4. If the claim is a placer or millsite claim with exterior limits conforming to legal subdivisions of the public survey, provide a legal description of the claim \_\_\_\_\_
- 5. All claims are 1,500' in length and 600' in width. Location monuments are located on the center line of the claim.