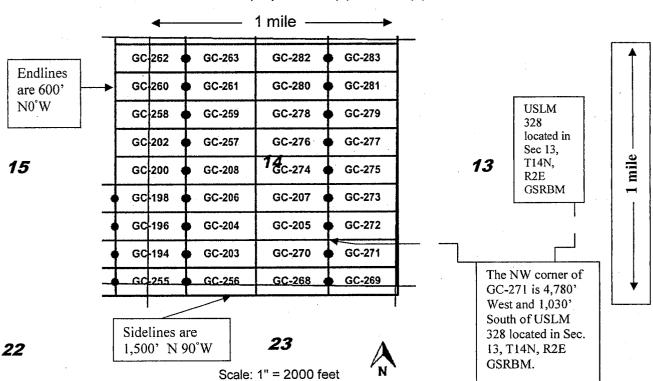

Revised July 2014

Lode (X) Placer () Millsite () mile -The NE corner of GC-262 GC-197 is 9,280' West and 170' GC 260 North of USLM 328 Sidelines are 1,500' N 90°W located in Sec. 13, GC 258 T14N, R2E GSRBM. GC 202 Endlines are 600' N 0°W *15* GC 200 GC-197 GC 198 GC-168 GC-167 USLM 328 GC-166 GC-195 GC-196 GC-165 located in Sec 13, GC-193 GC-194 GC-164 GC-163 T14N, R2E GC-162 GC-192 GC-255 GC-161 **GSRBM** 

22

Scale: 1" = 2000 feet

- The above map depicts the GC-192 mining claim, which is located in Section (s) 15, 22, Township 14 North, Range 2 East, Gila and Salt River Base and Meridian, Yavapai County, Arizona. Total claim acreage is 20.66.
- 2. The type of corner and location monuments used are as follows: 1.5" x 1.5" x 5' wood posts with metal tags.
- 3. The bearings and distances in degrees and feet between claim corners and to a public land survey monument are as depicted on the map.
- 4. If the claim is a placer or millsite claim with exterior limits conforming to legal subdivisions of the public survey, provide a legal description of the claim \_\_\_\_\_
- 5. All claims are 1,500' in length and 600' in width. Location monuments are located on the center line of the claim.