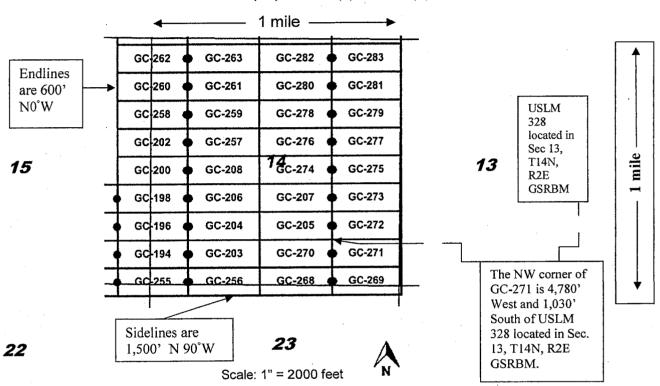

Revised July 2014

Lode (X) Placer () Millsite () mile -The NE corner of GC-262 GC-197 is 9,280' West and 170' GC 260 North of USLM 328 Sidelines are 1,500' N 90°W located in Sec. 13, GC 258 T14N, R2E GSRBM. GC 202 Endlines are 600' N 0°W *15* GC 200 GC-197 GC 198 GC-168 GC-167 USLM 328 GC-166 GC-195 GC-196 GC-165 located in Sec 13, GC-193 GC-194 GC-164 GC-163 T14N, R2E GC-162 GC-192 GC-255 GC-161 **GSRBM** 

22

Scale: 1" = 2000 feet

- The above map depicts the GC-192 mining claim, which is located in Section (s) 15, 22, Township 14 North, Range 2 East, Gila and Salt River Base and Meridian, Yavapai County, Arizona. Total claim acreage is 20.66.
- 2. The type of corner and location monuments used are as follows: 1.5" x 1.5" x 5' wood posts with metal tags.
- 3. The bearings and distances in degrees and feet between claim corners and to a public land survey monument are as depicted on the map.
- 4. If the claim is a placer or millsite claim with exterior limits conforming to legal subdivisions of the public survey, provide a legal description of the claim \_\_\_\_\_
- 5. All claims are 1,500' in length and 600' in width. Location monuments are located on the center line of the claim.