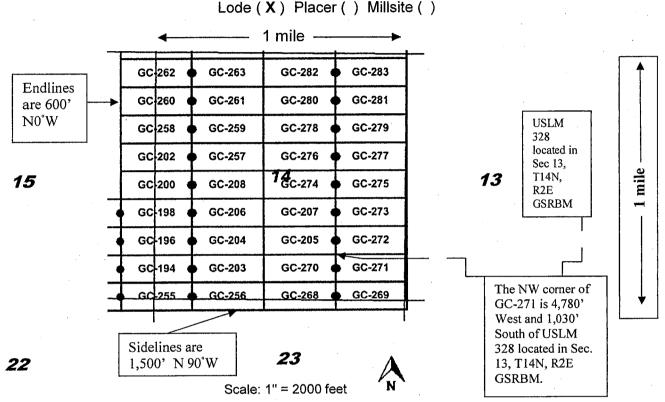

### 

| LOCATION NOTICE FOR LODE MINING CLAIM                                       |                              | - 21<br>P              |
|-----------------------------------------------------------------------------|------------------------------|------------------------|
| ☐ Amendment BLM Serial #                                                    | BLM                          | HOE 30H                |
| NOTICE IS HEREBY GIVEN that the GC-192                                      | Date                         | RECU<br>JUL 2          |
| lode mining claim has been located                                          | Stamp                        | M A RECTIVED           |
| by Corizona LLC whose current mailing                                       |                              |                        |
| address is 201 Milwaukee Street, Suite 200, Denver, CO 80206.               |                              |                        |
| The general course of this claim is East - West and it is situated in Yav   | apai                         |                        |
| County, Arizona. This claim is 1500 feet in length and 600 feet in width.   |                              |                        |
| 20.66 Total Claim Acreage. This claim runs from the location monumer        | it on which this locati      | on notice              |
| is posted on the centerline of the claim approximately 20 feet in a East of | direction to the             |                        |
| East end line and 1480 feet in a West direction to the West end line. T     | his                          |                        |
| claim is marked by six monuments, one at each corner and one at the         | center of each end li        | ne of the claim.       |
| The location monument on which this notice is posted is situated within     | Section <b>15</b> , Township | o <b>14 North</b> ,    |
| Range 2 East, Gila Salt River Base and Meridian, Arizona and this claim     | n encompasses port           | ions                   |
| of the following quarter section(s), section(s), Township(s) and Range(s)   | SE1/4, Sec. 15 and           | NE1/4, Sec. 22,        |
| T14N, R2E. Gila Salt River Base and Meridian, Arizona.                      |                              |                        |
| The locality of this claim with reference to some natural object or perman  | nent monument and            | additional information |
| (if any) concerning its locality are as follows The northeast corner of the | e claim is 9280 feet         | west and 1630 feet     |
| south from the USLM 328 located in Section 13, T14N, R2E, GSRB&             | M                            |                        |
| DATED AND POSTED on the ground this 5/1/2018 LOCATOR(s) X AGENT             |                              |                        |
| Print Name(s) Paniel P. Laux                                                |                              |                        |
| Signature(s)                                                                |                              | <u>.</u>               |
|                                                                             | <del>_</del>                 | Form MCF100            |