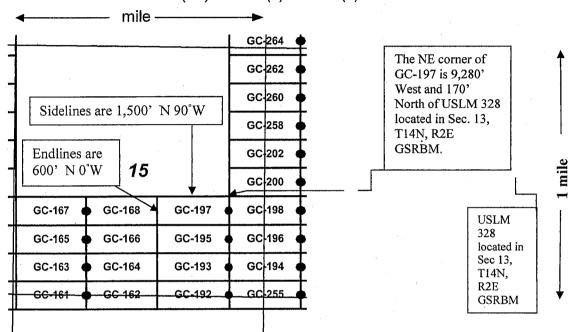

Revised July 2014

Lode (X) Placer () Millsite () mile -The NE corner of GC-262 GC-197 is 9,280' West and 170' GC 260 North of USLM 328 Sidelines are 1,500' N 90°W located in Sec. 13, GC 258 T14N, R2E GSRBM. GC 202 Endlines are 600' N 0°W *15* GC 200 GC-197 GC 198 GC-168 GC-167 USLM 328 GC-166 GC-195 GC-196 GC-165 located in Sec 13, GC-193 GC-194 GC-164 GC-163 T14N, R2E GC-162 GC-192 GC-255 GC-161 **GSRBM** 

22

Scale: 1" = 2000 feet

- The above map depicts the GC-192 mining claim, which is located in Section (s) 15, 22, Township 14 North, Range 2 East, Gila and Salt River Base and Meridian, Yavapai County, Arizona. Total claim acreage is 20.66.
- 2. The type of corner and location monuments used are as follows: 1.5" x 1.5" x 5' wood posts with metal tags.
- 3. The bearings and distances in degrees and feet between claim corners and to a public land survey monument are as depicted on the map.
- 4. If the claim is a placer or millsite claim with exterior limits conforming to legal subdivisions of the public survey, provide a legal description of the claim \_\_\_\_\_
- 5. All claims are 1,500' in length and 600' in width. Location monuments are located on the center line of the claim.