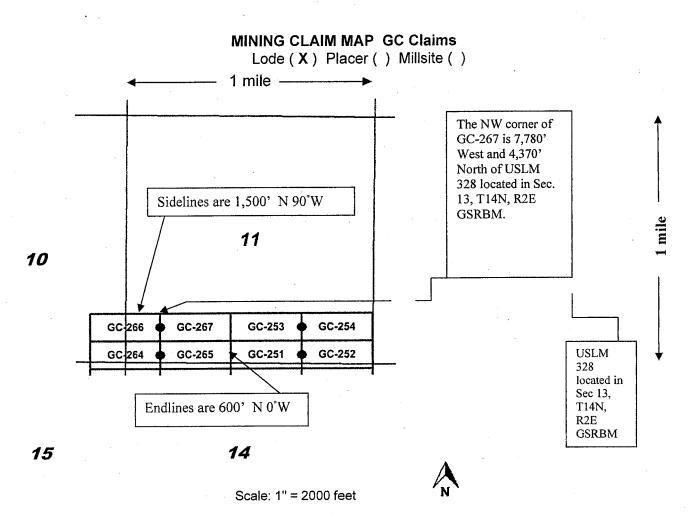

Revised July 2014

Lode (X) Placer () Millsite () mile -The NE corner of GC-262 GC-197 is 9,280' West and 170' GC 260 North of USLM 328 Sidelines are 1,500' N 90°W located in Sec. 13, GC 258 T14N, R2E GSRBM. GC 202 Endlines are 600' N 0°W *15* GC 200 GC-197 GC 198 GC-168 GC-167 USLM 328 GC-166 GC-195 GC-196 GC-165 located in Sec 13, GC-193 GC-194 GC-164 GC-163 T14N, R2E GC-162 GC-192 GC-255 GC-161 **GSRBM** 

22

Scale: 1" = 2000 feet

- The above map depicts the GC-192 mining claim, which is located in Section (s) 15, 22, Township 14 North, Range 2 East, Gila and Salt River Base and Meridian, Yavapai County, Arizona. Total claim acreage is 20.66.
- 2. The type of corner and location monuments used are as follows: 1.5" x 1.5" x 5' wood posts with metal tags.
- 3. The bearings and distances in degrees and feet between claim corners and to a public land survey monument are as depicted on the map.
- 4. If the claim is a placer or millsite claim with exterior limits conforming to legal subdivisions of the public survey, provide a legal description of the claim \_\_\_\_\_
- 5. All claims are 1,500' in length and 600' in width. Location monuments are located on the center line of the claim.