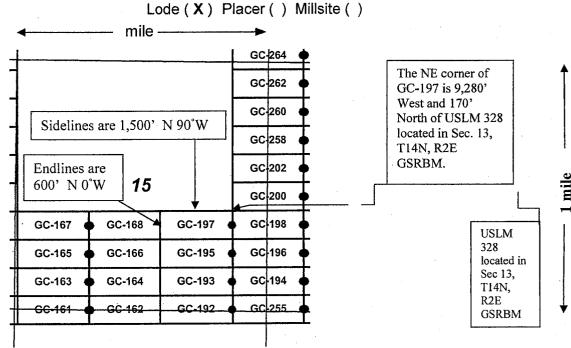

### 

| LOCATION NOTICE FOR LODE MINING CLAIM                                       |                              | - 21<br>P              |
|-----------------------------------------------------------------------------|------------------------------|------------------------|
| ☐ Amendment BLM Serial #                                                    | BLM                          | HOE 30H                |
| NOTICE IS HEREBY GIVEN that the GC-192                                      | Date                         | RECU<br>JUL 2          |
| lode mining claim has been located                                          | Stamp                        | M A RECTIVED           |
| by Corizona LLC whose current mailing                                       |                              |                        |
| address is 201 Milwaukee Street, Suite 200, Denver, CO 80206.               |                              |                        |
| The general course of this claim is East - West and it is situated in Yav   | apai                         |                        |
| County, Arizona. This claim is 1500 feet in length and 600 feet in width.   |                              |                        |
| 20.66 Total Claim Acreage. This claim runs from the location monumer        | it on which this locati      | on notice              |
| is posted on the centerline of the claim approximately 20 feet in a East of | direction to the             |                        |
| East end line and 1480 feet in a West direction to the West end line. T     | his                          |                        |
| claim is marked by six monuments, one at each corner and one at the         | center of each end li        | ne of the claim.       |
| The location monument on which this notice is posted is situated within     | Section <b>15</b> , Township | o <b>14 North</b> ,    |
| Range 2 East, Gila Salt River Base and Meridian, Arizona and this claim     | n encompasses port           | ions                   |
| of the following quarter section(s), section(s), Township(s) and Range(s)   | SE1/4, Sec. 15 and           | NE1/4, Sec. 22,        |
| T14N, R2E. Gila Salt River Base and Meridian, Arizona.                      |                              |                        |
| The locality of this claim with reference to some natural object or perman  | nent monument and            | additional information |
| (if any) concerning its locality are as follows The northeast corner of the | e claim is 9280 feet         | west and 1630 feet     |
| south from the USLM 328 located in Section 13, T14N, R2E, GSRB&             | M                            |                        |
| DATED AND POSTED on the ground this 5/1/2018 LOCATOR(s) X AGENT             |                              |                        |
| Print Name(s) Paniel P. Laux                                                |                              |                        |
| Signature(s)                                                                |                              | <u>.</u>               |
|                                                                             | <del>_</del>                 | Form MCF100            |

Revised July 2014

Lode (X) Placer () Millsite () mile -The NE corner of GC-262 GC-197 is 9,280' West and 170' GC 260 North of USLM 328 Sidelines are 1,500' N 90°W located in Sec. 13, GC 258 T14N, R2E GSRBM. GC 202 Endlines are 600' N 0°W *15* GC 200 GC-197 GC 198 GC-168 GC-167 USLM 328 GC-166 GC-195 GC-196 GC-165 located in Sec 13, GC-193 GC-194 GC-164 GC-163 T14N, R2E GC-162 GC-192 GC-255 GC-161 **GSRBM** 

22

Scale: 1" = 2000 feet

- The above map depicts the GC-192 mining claim, which is located in Section (s) 15, 22, Township 14 North, Range 2 East, Gila and Salt River Base and Meridian, Yavapai County, Arizona. Total claim acreage is 20.66.
- 2. The type of corner and location monuments used are as follows: 1.5" x 1.5" x 5' wood posts with metal tags.
- 3. The bearings and distances in degrees and feet between claim corners and to a public land survey monument are as depicted on the map.
- 4. If the claim is a placer or millsite claim with exterior limits conforming to legal subdivisions of the public survey, provide a legal description of the claim \_\_\_\_\_
- 5. All claims are 1,500' in length and 600' in width. Location monuments are located on the center line of the claim.