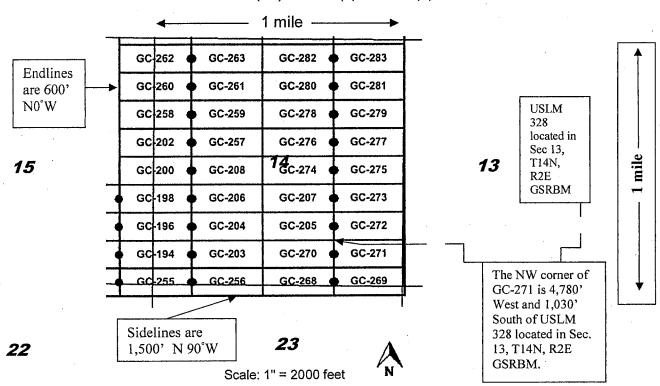

Revised July 2014

Lode (X) Placer () Millsite () mile -The NE corner of GC-262 GC-197 is 9,280' West and 170' GC 260 North of USLM 328 Sidelines are 1,500' N 90°W located in Sec. 13, GC 258 T14N, R2E GSRBM. GC 202 Endlines are 600' N 0°W *15* GC 200 GC-197 GC 198 GC-168 GC-167 USLM 328 GC-166 GC-195 GC-196 GC-165 located in Sec 13, GC-193 GC-194 GC-164 GC-163 T14N, R2E GC-162 GC-192 GC-255 GC-161 **GSRBM** 

22

Scale: 1" = 2000 feet

- The above map depicts the GC-192 mining claim, which is located in Section (s) 15, 22, Township 14 North, Range 2 East, Gila and Salt River Base and Meridian, Yavapai County, Arizona. Total claim acreage is 20.66.
- 2. The type of corner and location monuments used are as follows: 1.5" x 1.5" x 5' wood posts with metal tags.
- 3. The bearings and distances in degrees and feet between claim corners and to a public land survey monument are as depicted on the map.
- 4. If the claim is a placer or millsite claim with exterior limits conforming to legal subdivisions of the public survey, provide a legal description of the claim \_\_\_\_\_
- 5. All claims are 1,500' in length and 600' in width. Location monuments are located on the center line of the claim.