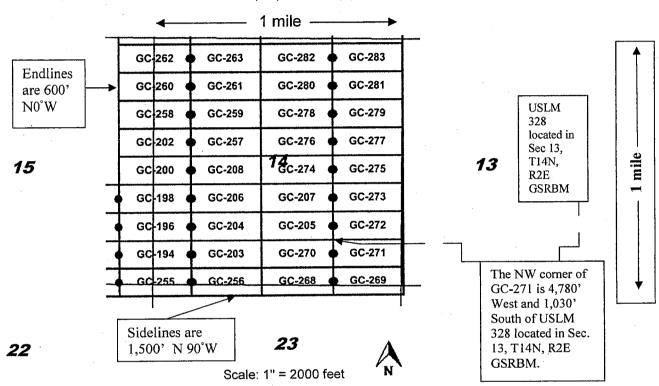

Revised July 2014

Lode (X) Placer () Millsite () mile -The NE corner of GC-262 GC-197 is 9,280' West and 170' GC 260 North of USLM 328 Sidelines are 1,500' N 90°W located in Sec. 13, GC 258 T14N, R2E GSRBM. GC 202 Endlines are 600' N 0°W *15* GC 200 GC-197 GC 198 GC-168 GC-167 USLM 328 GC-166 GC-195 GC-196 GC-165 located in Sec 13, GC-193 GC-194 GC-164 GC-163 T14N, R2E GC-162 GC-192 GC-255 GC-161 **GSRBM** 

22

Scale: 1" = 2000 feet

- The above map depicts the GC-192 mining claim, which is located in Section (s) 15, 22, Township 14 North, Range 2 East, Gila and Salt River Base and Meridian, Yavapai County, Arizona. Total claim acreage is 20.66.
- 2. The type of corner and location monuments used are as follows: 1.5" x 1.5" x 5' wood posts with metal tags.
- 3. The bearings and distances in degrees and feet between claim corners and to a public land survey monument are as depicted on the map.
- 4. If the claim is a placer or millsite claim with exterior limits conforming to legal subdivisions of the public survey, provide a legal description of the claim \_\_\_\_\_
- 5. All claims are 1,500' in length and 600' in width. Location monuments are located on the center line of the claim.