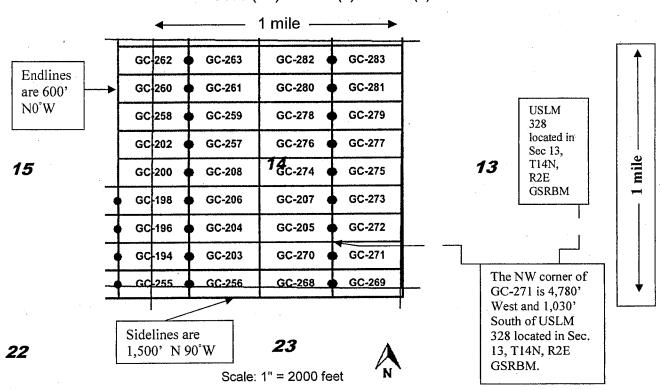

Revised July 2014

Lode (X) Placer () Millsite () mile -The NE corner of GC-262 GC-197 is 9,280' West and 170' GC 260 North of USLM 328 Sidelines are 1,500' N 90°W located in Sec. 13, GC 258 T14N, R2E GSRBM. GC 202 Endlines are 600' N 0°W *15* GC 200 GC-197 GC 198 GC-168 GC-167 USLM 328 GC-166 GC-195 GC-196 GC-165 located in Sec 13, GC-193 GC-194 GC-164 GC-163 T14N, R2E GC-162 GC-192 GC-255 GC-161 **GSRBM** 

22

Scale: 1" = 2000 feet

- The above map depicts the GC-192 mining claim, which is located in Section (s) 15, 22, Township 14 North, Range 2 East, Gila and Salt River Base and Meridian, Yavapai County, Arizona. Total claim acreage is 20.66.
- 2. The type of corner and location monuments used are as follows: 1.5" x 1.5" x 5' wood posts with metal tags.
- 3. The bearings and distances in degrees and feet between claim corners and to a public land survey monument are as depicted on the map.
- 4. If the claim is a placer or millsite claim with exterior limits conforming to legal subdivisions of the public survey, provide a legal description of the claim \_\_\_\_\_
- 5. All claims are 1,500' in length and 600' in width. Location monuments are located on the center line of the claim.