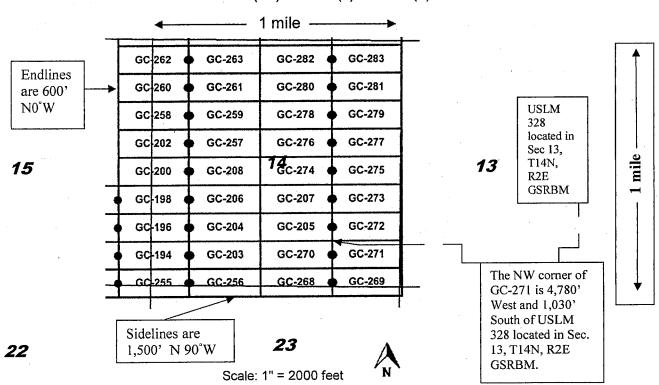

nd Meridian, Arizona and this clai    | m encompasses portio     | ons                   |
| of the following quarter section(s), section(s), Township(s) and Range(s  | ) SE1/4, Sec. 14, SW     | 1/4, Sec. 13, T14N,   |
| R2E. Gila Salt River Base and Meridian, Arizona.                          |                          |                       |
| The locality of this claim with reference to some natural object or perma | nent monument and a      | dditional information |
| (if any) concerning its locality are as follows The northwest corner of t | he claim is 4780 feet    | west and 1030 feet    |
| south from the USLM 328 located in Section 13, T14N, R2E, GSRB8           | kΜ                       |                       |

Form MCF100 Revised July 2014

Lode (X) Placer () Millsite ()



- The above map depicts the GC-271 mining claim, which is located in Section (s) 14, 13, Township 14 North, Range 2 East, Gila and Salt River Base and Meridian, Yavapai County, Arizona. Total claim acreage is 20.66.
- 2. The type of corner and location monuments used are as follows: 1.5" x 1.5" x 5' wood posts with metal tags.
- 3. The bearings and distances in degrees and feet between claim corners and to a public land survey monument are as depicted on the map.
- 4. If the claim is a placer or millsite claim with exterior limits conforming to legal subdivisions of the public survey, provide a legal description of the claim \_\_\_\_\_
- 5. All claims are 1,500' in length and 600' in width. Location monuments are located on the center line of the claim.

Form MCF100a Revised July 2014

R